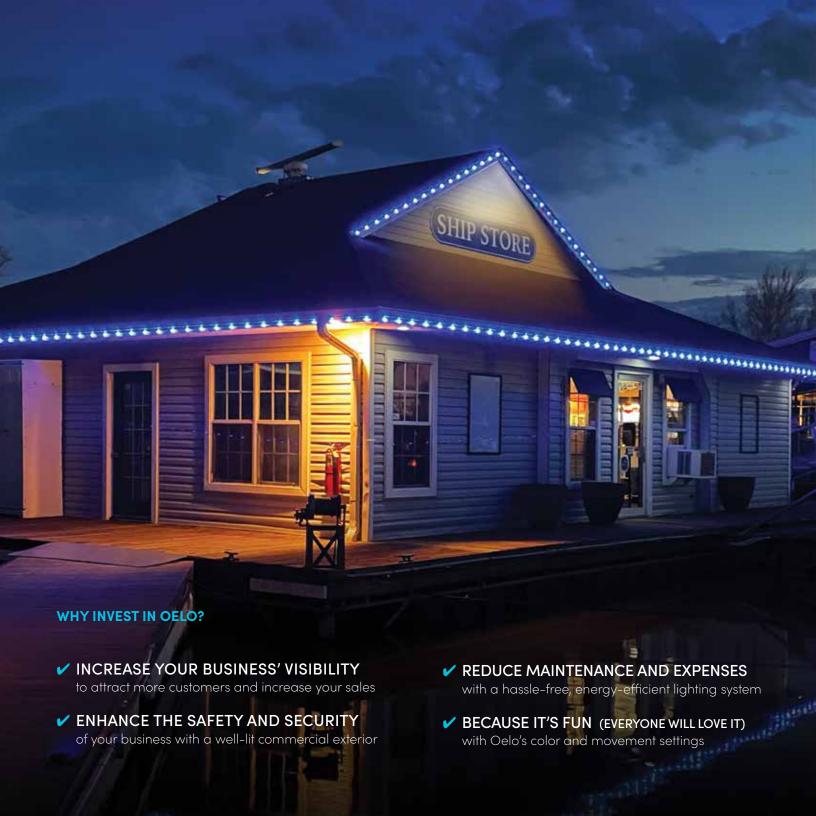

# No matter the business, outshine the competition.

Making your business more noticeable has never been easier — or more colorful! — with Oelo's color-changing outdoor commercial LED lighting. Not only is Oelo the perfect replacement to tired string lighting thanks to its energy-efficient, maintenance-free design, but this system pulls double duty EVERY holiday season thanks to its intuitive smart controls. Imagine maintenance-free holiday and commercial lighting at your fingertips for every sales event and special occasion.

# Festivity. All year long.

Be the fun business with endless spirit! **Oelo's standard in-range WiFi app** lets you use your lights for year-round festivity, including holidays, social awareness, game days and big events, like your annual sale. Use the app to give your building a green St. Patrick's day glow, create breast cancer awareness with a pink storefront or add custom movement to attract attention to your business.