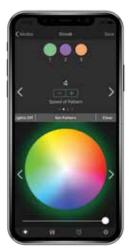

### **STREAK**

Control speed and gaps to create a streak effect.

Find Oelo's standard app on:

Set the built-in lighting timer!

Choose from 16 million hues

... fun movement patterns

... then save your patterns.