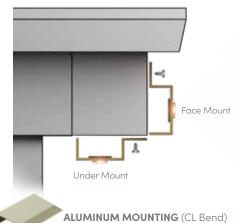

# .040-THICK ALUMINUM

Our aluminum cover, fabricated in Oelo's Colorado factory, offers quick installation. With minimal mounting components, the aluminum channel is perfect for large-scale commercial projects.

- ✓ LED appearance: Snaps into channel for quick install and even spacing
- Length: 7' 6" increments that can be cut to size, allowing the system to be customizable
- ✓ Colors: Powder coated in an array of standard color options (or inquire about color-match)

# MOUNTING OPTIONS FOR EVERY TYPE OF STOREFRONT

Our aluminum system offers two different cover bends that allow the lights to be mounted to a variety of commercial structures, while the acrylic covers create a flush look.