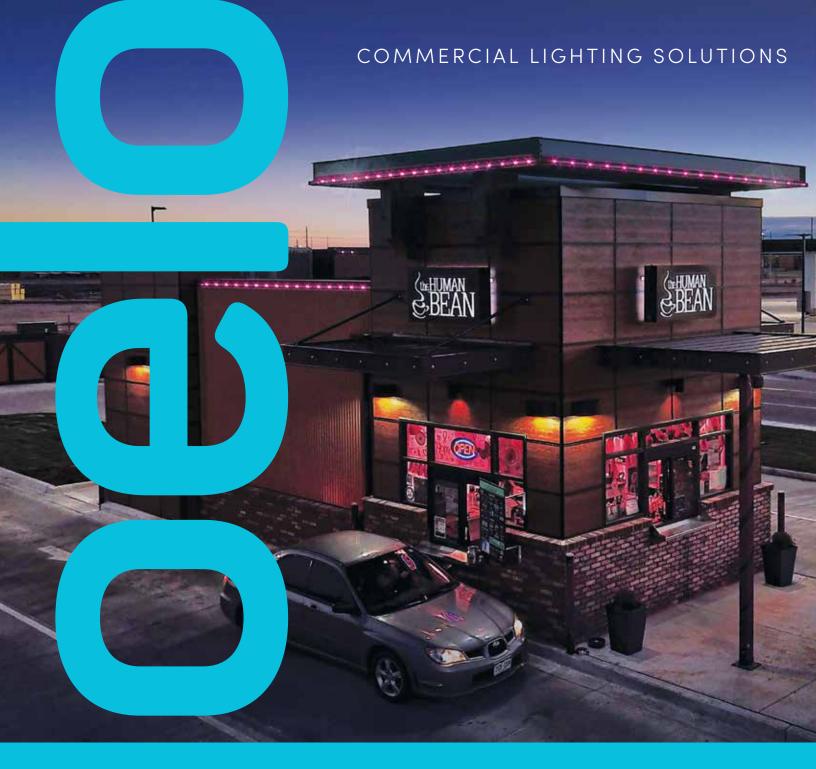

# No matter the business, outshine the competition.

Making your business more noticeable has never been easier — or more colorful! — with Oelo's color-changing outdoor commercial LED lighting. Not only is Oelo the perfect replacement to tired string lighting thanks to its energy-efficient, maintenance-free design, but this system pulls double duty EVERY holiday season thanks to its intuitive smart controls. Imagine maintenance-free holiday and commercial lighting at your fingertips for every sales event and special occasion.

# A COMPREHENSIVE LED COMMERCIAL LIGHTING SYSTEM.