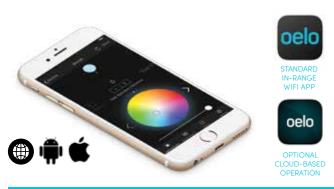

# Festivity. All year long.

Be the fun business with endless spirit! **Oelo's standard in-range WiFi app** lets you use your lights for year-round festivity, including holidays, social awareness, game days and big events, like your annual sale. Use the app to give your building a green St. Patrick's day glow, create breast cancer awareness with a pink storefront or add custom movement to attract attention to your business.

Find Oelo's standard app on:

Set the built-in lighting timer!

Choose from 16 million hues

... fun movement patterns

... then save your patterns.

(From the corporate office!)

\* App only compatible with Oelo cloud-based control units.

Multiple buildings, color-changing, from anywhere!

With our **optional Oelo Anywhere app,\*** customize your lighting, save your favorite patterns, schedule those patterns up to 12 months in advance and control your lights (and multiple franchise structures) from anywhere in the world. Our cloud-based system can be controlled from your desk via web browser or from your iPhone/ Android device through WiFi, cellular or Ethernet connection.