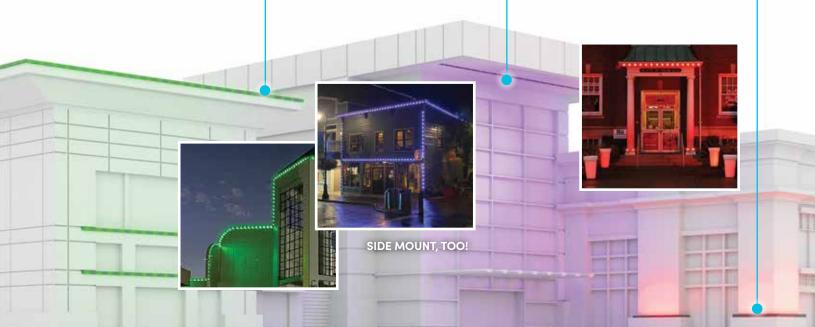

CAN ALSO BE MOUNTED FOR PATIO LIGHTING!

# Choose your building's look.

# TRADITIONAL, WALL WASH, ACCENT LIGHTING OR ALL THREE!