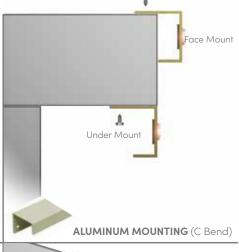

# MOUNTING OPTIONS FOR EVERY TYPE OF STOREFRONT

Our aluminum system offers two different cover bends that allow the lights to be mounted to a variety of commercial structures, while the acrylic covers create a flush look.

# **FACE MOUNT**

# The traditional holiday look

Oelo can be hung on the fascia, pointing outward for a traditional Christmas light glow. The system's LEDs are visible from every angle using this effect. And while this is considered our most traditional look, Oelo's app lets you create "gaps" in the lighting by allowing you to control each individual LED for a modern lighting effect.

# **UNDER MOUNT**

# The outdoor wall wash effect

Oelo is one of the few permanent lighting systems that can be hung BOTH on the fascia AND under the eaves. The under-mount effect creates a wall-wash glow, illuminating the exterior with color to eliminate shadows and highlight the wall. This effect is complaint with the Dark Sky Initiative because the LEDs are angled downward.