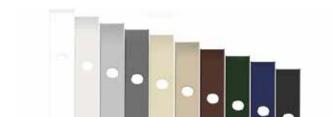

- ✓ LED appearance: Snaps into channel for quick install and even spacing
- Length: 7' 6" increments that can be cut to size, allowing the system to be customizable
- ✓ Colors: Powder coated in an array of standard color options (or inquire about color-match)

- ✓ LED appearance: Spaced 10" or closer behind translucent lens for a flush look
- Length: 8' increments that can be cut to size, allowing the system to be customizable
- Colors: Available in a variety of standard colors, this channel is also paintable!