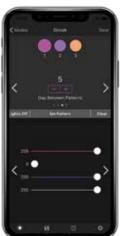

al cloud-controlled app for anywhere operation
- Secure web browser, iPhone or Android applications
- Schedule lights 12 months in advance (multiple locations!)
- Choose from Oelo's aluminum or acrylic cover options
- Available in an array of colors (or custom powder coat)
- IP68 waterproof-rated LED lights
- Rated for 100,000 of use (or 22 years of nightly glow)



# Festivity. All year long.

Be the fun business with endless spirit! **Oelo's standard in-range WiFi app** lets you use your lights for year-round festivity, including holidays, social awareness, game days and big events, like your annual sale. Use the app to give your building a green St. Patrick's day glow, create breast cancer awareness with a pink storefront or add custom movement to attract attention to your business.









Find Oelo's standard app on:

Set the built-in lighting timer!

Choose from 16 million hues

... fun movement patterns

... then save your patterns.

# **STATIONARY**

Choose this mode for an iconic Christmas light look

# **MARCH**

March a repeated pattern using selected hues.

# **CHASE**

Pick two colors (or more) to chase each other.

### **STREAK**

Control speed and gaps to create a streak effect.

### SPLIT

Evenly split two colors for a dual-lighting result.

### BOIT

Illuminate LEDs one by one for a bolt sequence.

# SPRINKLE

Slightly fade each LED for a sprinkling illusion.

# **TWINKLE**

Drastically fade each LED for a twinkling effect.

# FADE

Smoothly fade between colors for a pulsing glow.





**FEBRUARY** 

Valentine's Day



Easter





**APRIL** 











**B