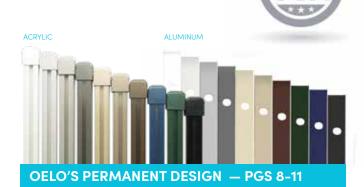

# And all without the yearly hassle or annual cost.

As a business owner, spreading a little holiday cheer takes time and money. Whether you hang your own Christmas lights or pay for light leasing, installation and removal, the yearly hassle can cut into your bottom line. With Oelo's commercial lighting solutions, you only have to deal with the upfront cost and a one-time install. Oelo's patented system blends in seamlessly with any structure, available in aluminum or acrylic covers.

# .040-THICK ALUMINUM

Our aluminum cover, fabricated in Oelo's Colorado factory, offers quick installation. With minimal mounting components, the aluminum channel is perfect for large-scale commercial projects.

## **IMPACT-RESISTANT ACRYLIC**

Oelo's acrylic cover features an impact-resistant, fade-resistant flush design. Because our LEDs are IP68 waterproof rated, the main function of this cover is to aesthetically mount the lights.