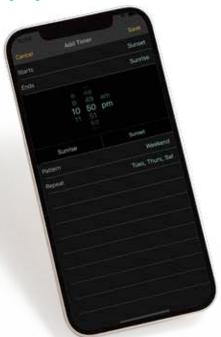

Find Oelo's standard app on:

Set the built-in lighting timer!

Choose from 16 million hues

... fun movement patterns

... then save your patterns.