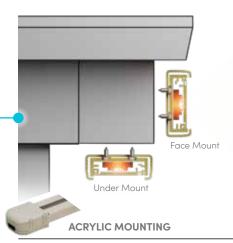

## **IMPACT-RESISTANT ACRYLIC**

Oelo's acrylic cover features an impact-resistant, fade-resistant flush design. Because our LEDs are IP68 waterproof rated, the main function of this cover is to aesthetically mount the lights.

- ✓ LED appearance: Spaced 10" or closer behind translucent lens for a flush look
- Length: 8' increments that can be cut to size, allowing the system to be customizable
- Colors: Available in a variety of standard colors, this channel is also paintable!

# MOUNTING OPTIONS FOR EVERY TYPE OF STOREFRONT

Our aluminum system offers two different cover bends that allow the lights to be mounted to a variety of commercial structures, while the acrylic covers create a flush look.