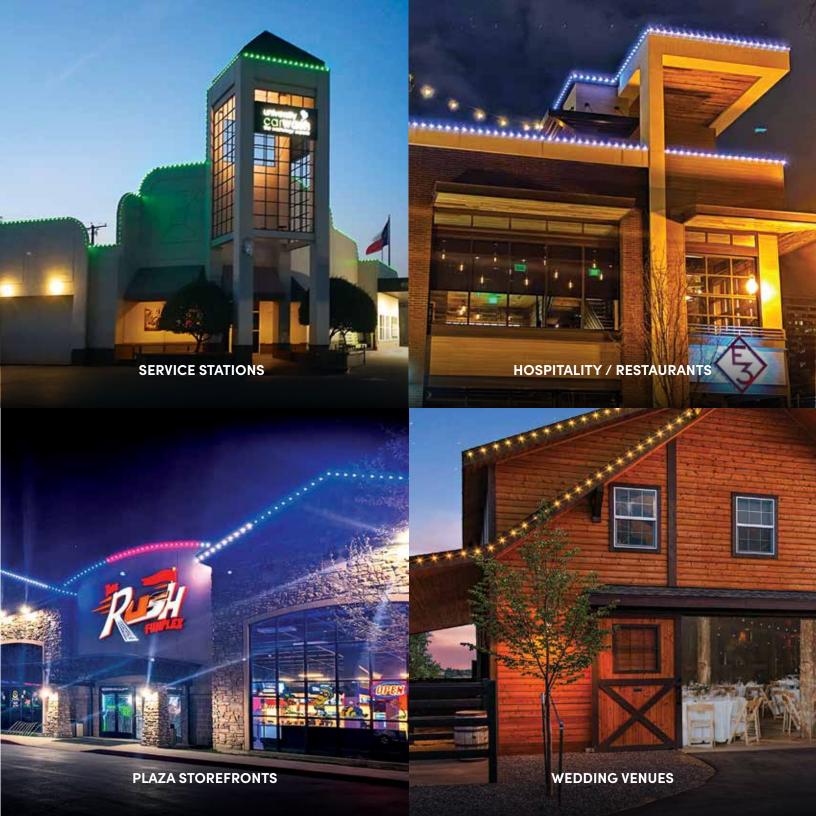

# No matter the business, outshine the competition.

Making your business more noticeable has never been easier — or more colorful! — with Oelo's color-changing outdoor commercial LED lighting. Not only is Oelo the perfect replacement to tired string lighting thanks to its energy-efficient, maintenance-free design, but this system pulls double duty EVERY holiday season thanks to its intuitive smart controls. Imagine maintenance-free holiday and commercial lighting at your fingertips for every sales event and special occasion.

# A COMPREHENSIVE LED COMMERCIAL LIGHTING SYSTEM.