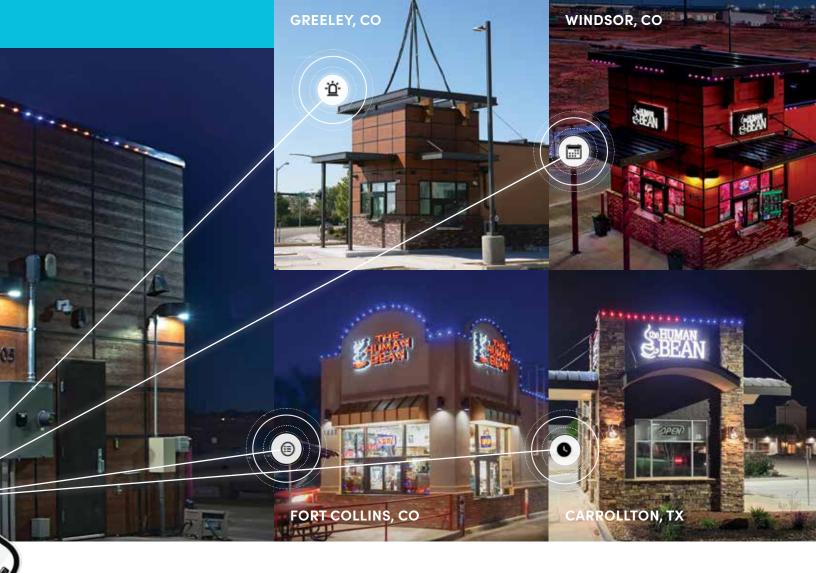

# No matter the business, outshine the competition.

Making your business more noticeable has never been easier — or more colorful! — with Oelo's color-changing outdoor commercial LED lighting. Not only is Oelo the perfect replacement to tired string lighting thanks to its energy-efficient, maintenance-free design, but this system pulls double duty EVERY holiday season thanks to its intuitive smart controls. Imagine maintenance-free holiday and commercial lighting at your fingertips for every sales event and special occasion.

# A COMPREHENSIVE LED COMMERCIAL LIGHTING SYSTEM.

# WIFI OR CLOUD-BASED CONTROLS — PGS 4-7

- 16 million hues, plus movement settings and infinite patterns
- Optional cloud-controlled app for anywhere operation
- Secure web browser, iPhone or Android applications
- Schedule lights 12 months in advance (multiple locations!)
- Choose from Oelo's aluminum or acrylic cover options
- Available in an array of colors (or custom powder coat)
- IP68 waterproof-rated LED lights
- Rated for 100,000 of use (or 22 years of nightly glow)