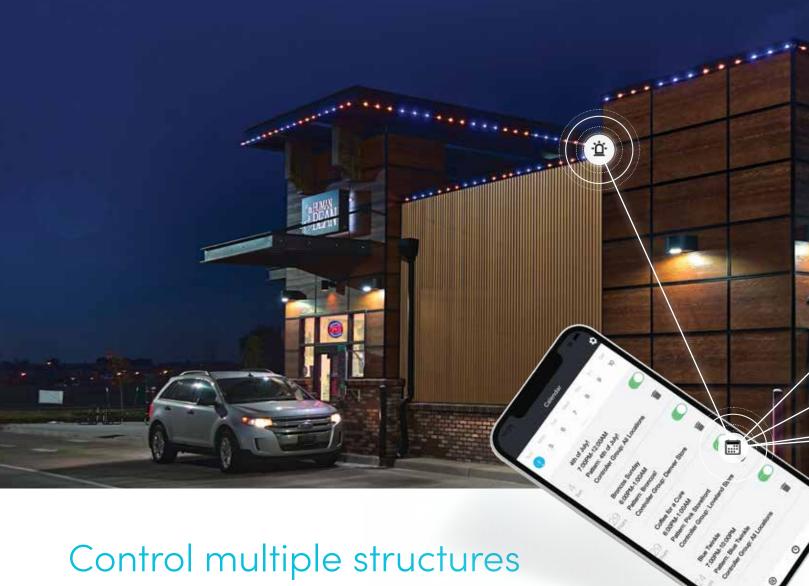

# FADE

Smoothly fade between colors for a pulsing glow.

**FEBRUARY** 

Valentine's Day

Easter

**APRIL** 

**Breast Cancer Awareness OCTOBER** 

Control multiple structures anywhere with the optional Oelo Anywhere app

(From the corporate office!)

\* App only compatible with Oelo cloud-based control units.

Multiple buildings, color-changing, from anywhere!

With our **optional Oelo Anywhere app,\*** customize your lighting, save your favorite patterns, schedule those patterns up to 12 months in advance and control your lights (and multiple franchise structures) from anywhere in the world. Our cloud-based system can be controlled from your desk via web browser or from your iPhone/ Android device through WiFi, cellular or Ethernet connection.