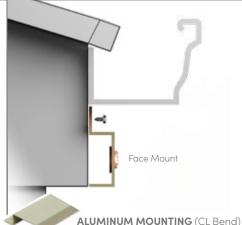

# MOUNTING OPTIONS FOR EVERY TYPE OF STOREFRONT

Our aluminum system offers two different cover bends that allow the lights to be mounted to a variety of commercial structures, while the acrylic covers create a flush look.

# **FACE MOUNT**

# The traditional holiday look

Oelo can be hung on the fascia, pointing outward for a traditional Christmas light glow. The system's LEDs are visible from every angle using this effect. And while this is considered our most traditional look, Oelo's app lets you create "gaps" in the lighting by allowing you to control each individual LED for a modern lighting effect.