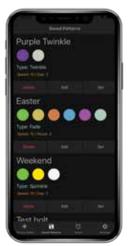

Find Oelo's standard app on:

Set the built-in lighting timer!

Choose from 16 million hues

... fun movement patterns

... then save your patterns.

# FADE

Smoothly fade between colors for a pulsing glow.

**FEBRUARY** 

Valentine's Day

Easter

**APRIL** 

**Breast Cancer Awareness OCTOBER** 

Control multiple structures anywhere with the optional Oelo Anywhere app