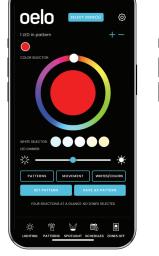

Choose from 16 million hues

Search for & Select a Patterr

... 55-plus pre-set patterns ... then customize away!

Control speed and gaps to create a streak effect.

MARCH