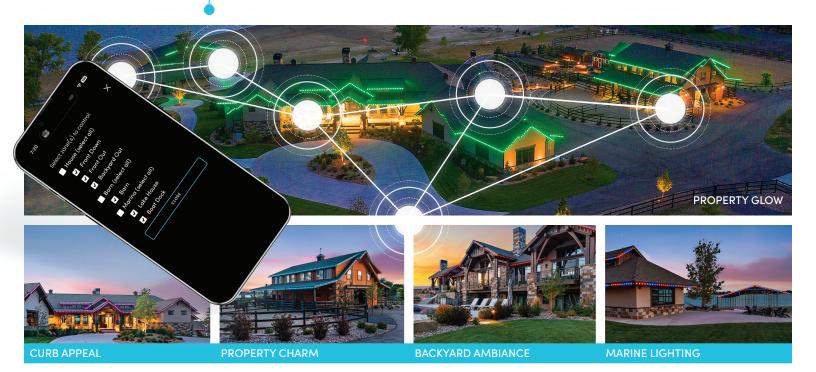

CELEBRATE EVERY

MOOD, MOMENT AND OCCASION!

Oelo's Evolution app pairs with a robust controller that offers six signal outputs, which gives users the option to control six zones from one controller for even more creative installs and effects.