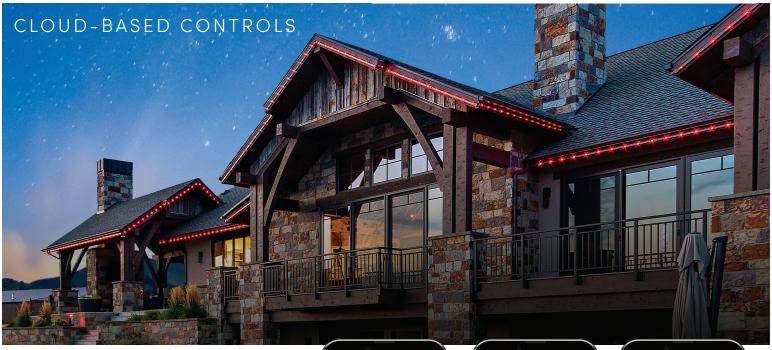

# Festivity. All year long.

Oelo's cloud-based Evolution App features more than 16 million hues, pre-set patterns and customizable movement settings to showcase your holiday luster, support your favorite teams and create social awareness. Plus, transform your permanent holiday lights into security lighting with our spotlight controls.

## INVISIBLE BY DAY. EXPRESSIVE BY NIGHT.

JANUARY

Halloween

Valentine's Day

EBRUARY

IARCH

St. Patrick's Day

OUR CONTROLLER ADDS EVEN MORE INDUSTRY-LEADING CONTROL!