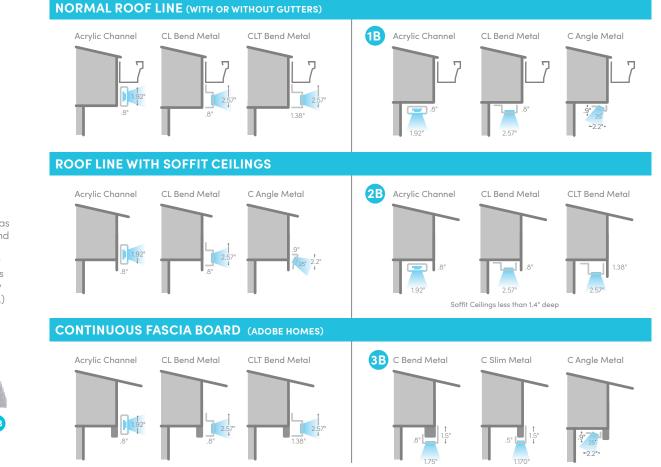

#### **IMPACT-RESISTANT ACRYLIC**

Oelo's acrylic cover features an impact-resistant, fade-resistant flush design. Because our LEDs are IP68 waterproof rated, the cover's main function is to mount the lights in a permanent, aesthetic way.

- ✓ LED appearance: Spaced 10" or closer behind translucent lens for a flush look
- Length: 8' increments that can be cut to size, allowing the system to be customizable
- Colors: Available in a variety of standard colors, this channel is also paintable!

#### **DURABLE METAL CHANNEL**

Our Colorado-made metal LED cover offers quick installation. With minimal mounting components and a variety of bends to achieve different looks, this channel is a favorite for DIY installs.

- LED appearance: Snaps into channel for quick install and even spacing
- Length: 7' 6" increments that can be cut to size, allowing the system to be customizable
- Colors: Powder coated in a variety of standard color options (or inquire about color-match)

### ADOBE HOME?

Check out our C Slim channel. If your home has exposed rafters, this bend can be mounted to the bottom fascia board for downward lighting. (This type of fascia is typically found on adobe homes.)