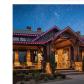

### RESIDENTIAL LIGHTING COVER OPTIONS

------

#### **IMPACT-RESISTANT ACRYLIC**

Oelo's acrylic cover features an impact-resistant, fade-resistant flush design. Because our LEDs are IP68 waterproof rated, the cover's main function is to mount the lights in a permanent, aesthetic way.

#### **DURABLE METAL CHANNEL**

Our Colorado-made metal LED cover offers quick installation. With minimal mounting components and a variety of bends to achieve different looks, this channel is a favorite for DIY installs.