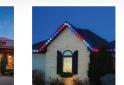

# oelo

7

(1B

2B

YOU CHOOSE: OUR TRADITIONAL GLOW OR OELO'S WALL-WASH LOOK.

## FACE MOUNT

Oelo can be hung on the fascia, pointing outward for a traditional Christmas light glow. The system's LEDs are visible from every angle using this effect. And while this is considered our most traditional look, Oelo's app lets you create "gaps" in the lighting by allowing you to control each individual LED for a modern lighting effect.