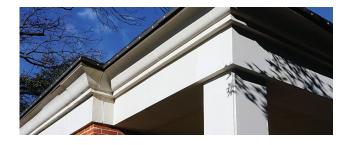

#### **IMPACT-RESISTANT ACRYLIC**

Oelo's acrylic cover features an impact-resistant, fade-resistant flush design. Because our LEDs are IP68 waterproof rated, the cover's main function is to mount the lights in a permanent, aesthetic way.

- ✓ LED appearance: Spaced 10" or closer behind translucent lens for a flush look
- Length: 8' increments that can be cut to size, allowing the system to be customizable
- Colors: Available in a variety of standard colors, this channel is also paintable!