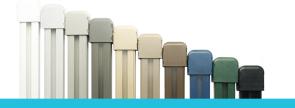

- ✓ LED appearance: Spaced 10" or closer behind translucent lens for a flush look
- Length: 8' increments that can be cut to size, allowing the system to be customizable
- Colors: Available in a variety of standard colors, this channel is also paintable!

- LED appearance: Snaps into channel for quick install and even spacing
- Length: 7' 6" increments that can be cut to size, allowing the system to be customizable
- Colors: Powder coated in a variety of standard color options (or inquire about color-match)