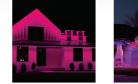

Oelo is one of the few permanent lighting systems that can be hung BOTH on the fascia AND under the eaves. The under-mount effect creates a wall-wash glow, illuminating the exterior with color to eliminate shadows and highlight the wall. This effect is compliant with the Dark Sky Initiative because the LEDs are angled downward.