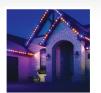

# oelo

7

(1B

2B

YOU CHOOSE: OUR TRADITIONAL GLOW OR OELO'S WALL-WASH LOOK.

#### **OR BOTH!**

Oelo is one of the few permanent lighting systems that can be hung BOTH on the fascia AND under the eaves. The under-mount effect creates a wall-wash glow, illuminating the exterior with color to eliminate shadows and highlight the wall. This effect is compliant with the Dark Sky Initiative because the LEDs are angled downward.