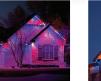

## FACE MOUNT

Oelo can be hung on the fascia, pointing outward for a traditional Christmas light glow. The system's LEDs are visible from every angle using this effect. And while this is considered our most traditional look, Oelo's app lets you create "gaps" in the lighting by allowing you to control each individual LED for a modern lighting effect.

Oelo is one of the few permanent lighting systems that can be hung BOTH on the fascia AND under the eaves. The under-mount effect creates a wall-wash glow, illuminating the exterior with color to eliminate shadows and highlight the wall. This effect is compliant with the Dark Sky Initiative because the LEDs are angled downward.