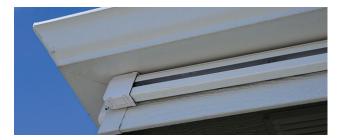

#### **DURABLE METAL CHANNEL**

Our Colorado-made metal LED cover offers quick installation. With minimal mounting components and a variety of bends to achieve different looks, this channel is a favorite for DIY installs.

- LED appearance: Snaps into channel for quick install and even spacing
- Length: 7' 6" increments that can be cut to size, allowing the system to be customizable
- Colors: Powder coated in a variety of standard color options (or inquire about color-match)