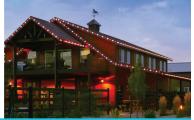

## ACRYLIC METAL LISTED OELO'S PERMANENT DESIGN

- Acrylic and metal cover options for mounting versatility
- Industry's only "hybrid" out-and-down capable system
- Available in an array of colors (or custom powder coat)
- UL-certified, IP68 waterproof-rated LED lights
- Rated for 100,000 of use (or 34 years of nightly glow)

Get your FREE residential LED lighting quote from your local Oelo dealer!

oelo.com | 970.212.3670 | 3842 Redman Dr., Fort Collins, CO

EASTER PASTELS ...

FOURTH OF IULY ...

AND OF COURSE, CHRISTMAS!