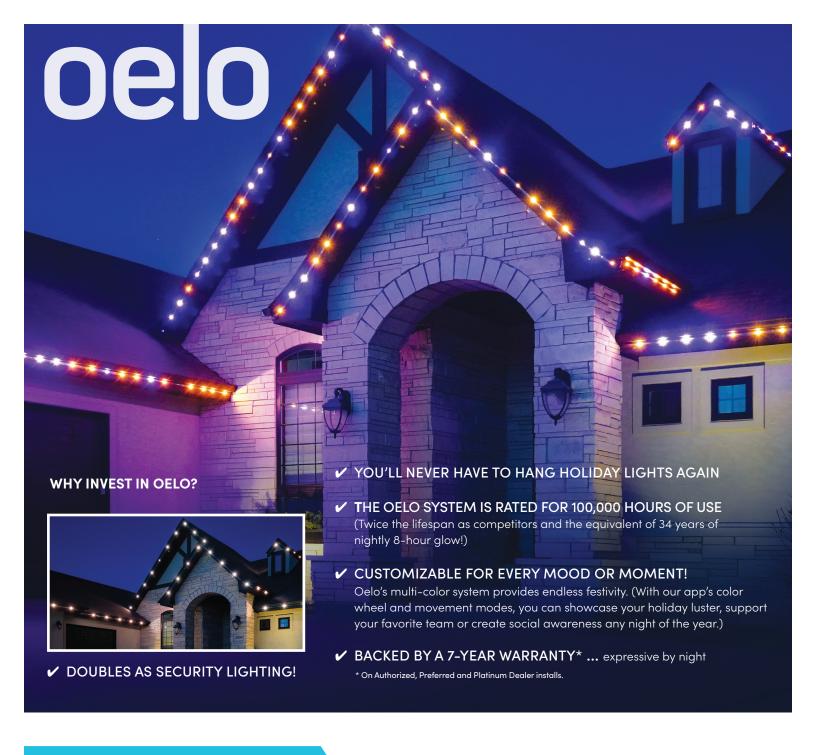

## ACRYLIC METAL LISTED OELO'S PERMANENT DESIGN

- Acrylic and metal cover options for mounting versatility
- Industry's only "hybrid" out-and-down capable system
- Available in an array of colors (or custom powder coat)
- UL-certified, IP68 waterproof-rated LED lights
- Rated for 100,000 of use (or 34 years of nightly glow)