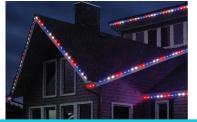

## **CLOUD-BASED CONTROLS**

- Six signal outputs, which allows you to control six zones from one contoller for more creative installs and effects
- 16 million hues, plus pre-made patterns or custom creations
- Built-in scheduling feature to automatically turns on lights
- Alexa and Google Home ready!

## ACRYLIC METAL LISTED OELO'S PERMANENT DESIGN

- Acrylic and metal cover options for mounting versatility
- Industry's only "hybrid" out-and-down capable system
- Available in an array of colors (or custom powder coat)
- UL-certified, IP68 waterproof-rated LED lights
- Rated for 100,000 of use (or 34 years of nightly glow)