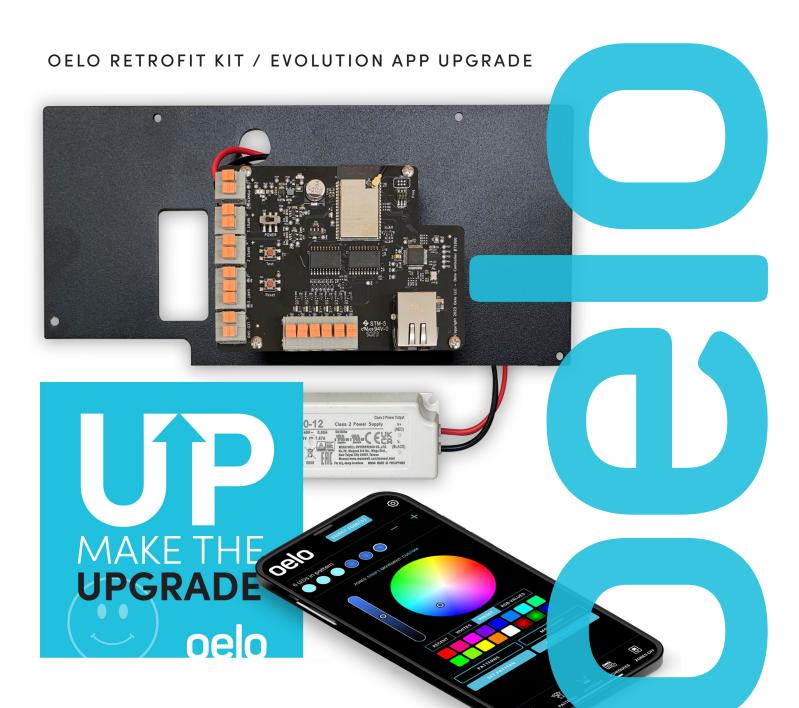

## The next evolution has arrived!

At Oelo, we want our existing customers to have access to the latest and greatest technology, so we are offering a New Controller Retrofit Kit, featuring our new LED controller, plus automatic upgrade to Oelo's new Evolution App. With the turn of a few screws and the swap of a handful of wires, this retrofit replaces the current board to provide Oelo's newest control features to existing 36V systems.

Why upgrade? See reverse side. | What does the kit include? These components >