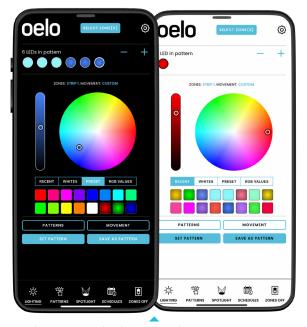

### **GET THE NEW EVOLUTION APP!**

#### Oelo's new Evolution app features:

- Multi-zone independent or mirrored control
- ✓ More than 55+ pre-set patterns, including sport patterns
- Easy-toggle pre-set whites and values
- ✓ Improved daily/weekly/annual scheduling feature
- ✓ Plus, Alexa and Google Home ready!