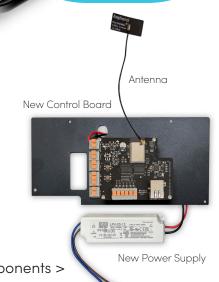

## The next evolution has arrived!

At Oelo, we want our existing customers to have access to the latest and greatest technology, so we are offering a New Controller Retrofit Kit, featuring our new LED controller, plus automatic upgrade to Oelo's new Evolution App. With the turn of a few screws and the swap of a handful of wires, this retrofit replaces the current board to provide Oelo's newest control features to existing 36V systems.

Why upgrade? See reverse side. | What does the kit include? These components >



# Make the upgrade!!



#### GET OELO'S NEW ADVANCED CONTROLLER

- Oelo's new controller has the ability to power up to 300 lights from a single control box (or more with an optional boost box)!
- Oelo's controller also features a premium antenna for better connectivity!
  - Plus, the controller has six (6) individually controllable signal outputs, which allows you or your dealer to install six different zones from one controller for creative installs, like separate out-and-down sections and front and rear zones!

◀ Individual zones!



Choose your look! Dark/White screen settings!



### **GET THE NEW EVOLUTION APP!**

#### Oelo's new Evolution app features:

- Multi-zone independent or mirrored control
- ✓ More than 55+ pre-set patterns, including sport patterns
- Easy-toggle pre-set w