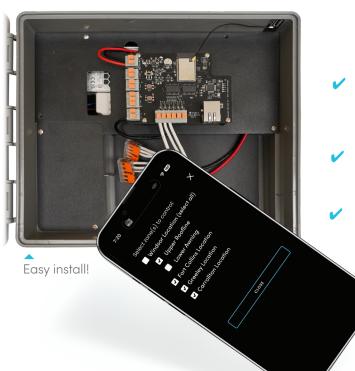

#### GET OELO'S NEW ADVANCED CONTROLLER

- Oelo's new controller has the ability to power up to 300 lights from a single control box (or more with an optional boost box)!
- Oelo's controller also features a premium antenna for better connectivity!
  - Plus, the controller has six (6) individually controllable signal outputs, which allows you or your dealer to install six different zones from one controller for creative installs, like separate out-and-down sections and front and rear zones!

◀ Individual zones!

Choose your look! Dark/White screen settings!